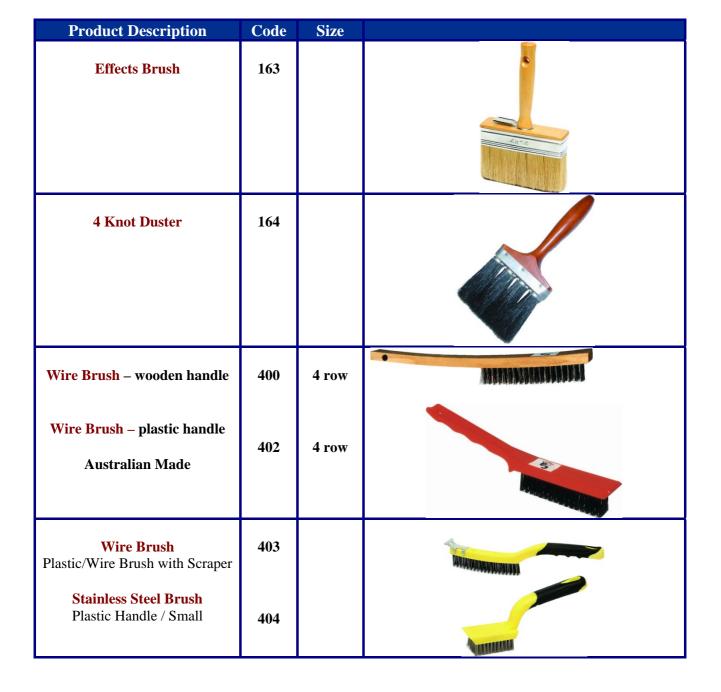

|                                                   |  |
| Artist Brush Stand<br>Contains 108 brushes<br>Round or Flat<br><br>Artist Brushes Flat<br>Individual Prices | <br>420<br>421<br>422<br>423<br>424<br>425<br>426<br>427<br>428 | <br>0<br>2<br>4<br>6<br>8<br>10<br>12<br>14<br>16 |  |
| <b>Artist Brushes</b><br><b>Round</b><br>Individual Prices                                                  | 410<br>411<br>412<br>413<br>414<br>415<br>416<br>417<br>418     | 0<br>2<br>4<br>6<br>8<br>10<br>12<br>14<br>16     |  |
| 2 Knot Brush                                                                                                | 162                                                             |                                                   |  |



| Product Description                                            | Code                                                                                                  | Size                                                                                                             |